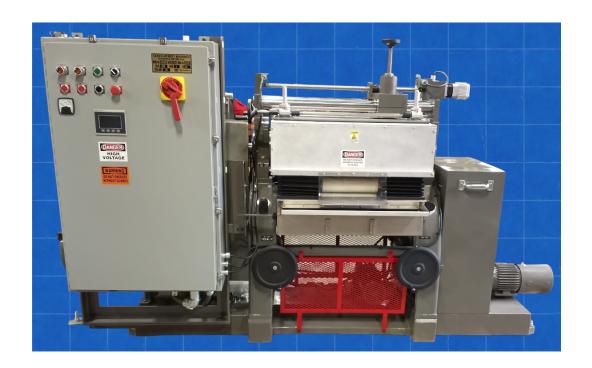

# 450 Wet SERIES MICROGRINDER

## PRECISION SANDING



\* HIGH PRESSURE LAMINATES \* MICA \*COMPOSITES \*PLASTICS \*RUBBER \*CMP PRODUCTS



## **CURTIN-HEBERT MACHINES**

11 Forest Street P.O. Box 511 Gloversville, New York 12078-0511 PH 518-725-7157 FAX 518-773-3805

EMAIL: www.info@curtinhebert.com

# PRODUCTIVE ACCURACY

The heart of the machine is a dynamically balanced cylinder to which industrial coated abrasive is applied. The cylinder is drilled for water circulation to help diffuse friction heat, preventing distortion of the .0005" concentricity.

# 450 Wet SERIES MICROGRINDER

When making adjustments finer than can be made with the machine's dial indicator, the graduated collar is used. One complete turn of the hand wheel moves the pressure roll .005".



#### RIGHT SIDE VIEW



### AVAILABLE IN STANDARD WIDTHS OF 24", 40" AND 52"