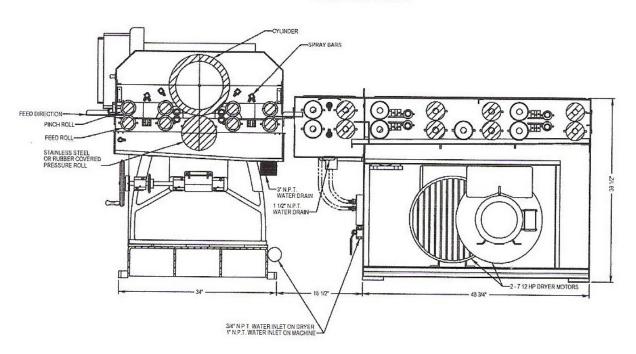

# PRODUCTIVE ACCURACY

The heart of the machine is a dynamically balanced cylinder to which industrial coated abrasive is applied. The cylinder is drilled for water circulation to help diffuse friction heat, preventing distortion of the .0005" concentricity.