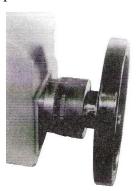

# 450 Wet SERIES MICROGRINDER

When making adjustments finer than can be made with the machine's dial indicator, the graduated collar is used. One complete turn of the hand wheel moves the pressure roll .005".